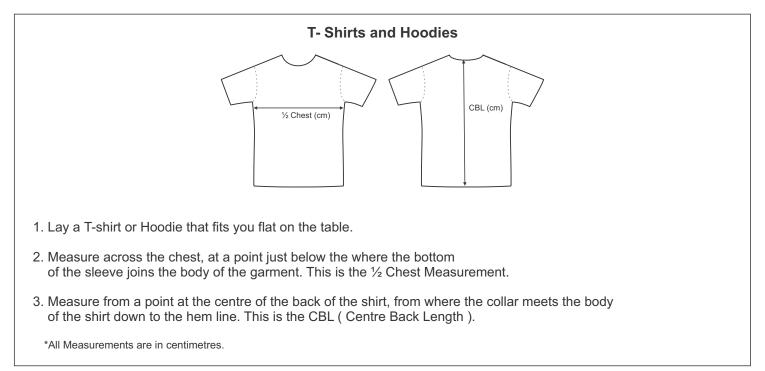

# **Sizing Charts**

#### **Hoodies**

| Size      | 2XS  | XS   | S    | Μ    | L    | XL   | 2XL  | 3XL  | 4XL  | 5XL  | 6/7XL |
|-----------|------|------|------|------|------|------|------|------|------|------|-------|
| 1/2 Chest | 51.5 | 55   | 57.5 | 60   | 62.5 | 65   | 67.5 | 70   | 72.5 | 75   | 80    |
| CB LENGTH | 62.5 | 66.5 | 70.5 | 72.5 | 74.5 | 76.5 | 78.5 | 80.5 | 81.5 | 82.5 | 84    |

#### **T-shirts**

| Size      | S  | М  | L    | XL | 2XL  | 3XL |
|-----------|----|----|------|----|------|-----|
| 1/2 Chest | 47 | 52 | 56.5 | 61 | 64   | 68  |
| CB LENGTH | 71 | 75 | 78.5 | 82 | 83.5 | 85  |

Please note:

1. All measurements are in cm

2. Due to the nature of production there may be a 1.5 cm variation in sizing